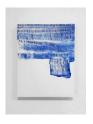

## **SWIMMING ROOM**

Ana Bidart

Swimming board 1, 2021

Acrylic paint and plaster on engraved wood

14h x 11w in

35.56h x 27.94w cm

Ana Bidart

Swimming board 2, 2021

Acrylic paint and plaster on engraved wood

14h x 11w in

35.56h x 27.94w cm

Ana Bidart

Swimming board 3, 2021

Acrylic paint and plaster on engraved wood

14h x 11w in

35.56h x 27.94w cm