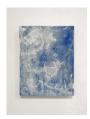

Acrylic paint and plaster on engraved wood

14h x 11w in

35.56h x 27.94w cm

Ana Bidart

Swimming board 3, 2021

Acrylic paint and plaster on engraved wood

14h x 11w in

35.56h x 27.94w cm