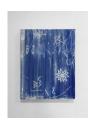

Acrylic paint and plaster on engraved wood

14h x 11w in

35.56h x 27.94w cm

Ana Bidart

Swimming board 3, 2021

Acrylic paint and plaster on engraved wood

14h x 11w in

35.56h x 27.94w cm