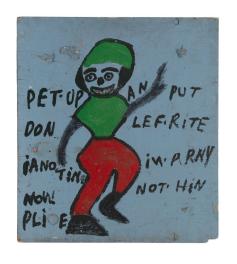

Willie Jinks
Untitled (small woman), ca 1990s
Paint on wood
12 x 7.5 in (30.5 x 19.1 cm)
WJ030

Willie Jinks Untitled ("Rain Hard"), ca 1990s Paint on wood 34 x 13 in (86.4 x 33 cm) WJ027

Willie Jinks
Untitled ("Pet Up an Put Don..."), ca 1990s
Paint on wood
34.5 x 30.5 in (87.6 x 77.5 cm)
WJ021