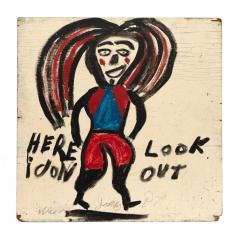

Willie Jinks Untitled ("Here Look I Don Out"), 1997 Paint on wood 31.5 x 31.75 in (80 x 80.6 cm) WJ022

Willie Jinks
Red Bird, Hot Bird, Petwood, Spirit Bird, circa
1980s
paint on wood
9.5 x 99 in (24.1 x 251.5 cm)
WJ005