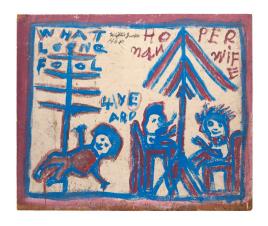

## NADA House on Govenor's Island

Willie Jinks (1921-2012)

Willie Jinks
Untitled ("What Long Fool, Hoper Man Wife"),
ca 1980s
Paint on particle board
40 x 48 in (101.6 x 121.9 cm)
WJ014

Willie Jinks
Untitled ("My Foot get Tide"), ca 1980s
Paint and marker on wood
28 x 16.5 in (71.1 x 41.9 cm)
WJ034