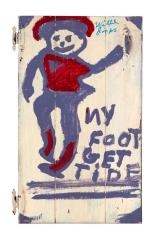

## NADA House on Govenor's Island

Willie Jinks (1921-2012)

Willie Jinks
Untitled ("What Long Fool, Hoper Man Wife"),
ca 1980s
Paint on particle board
40 x 48 in (101.6 x 121.9 cm)
WJ014

Willie Jinks
Untitled ("My Foot get Tide"), ca 1980s
Paint and marker on wood
28 x 16.5 in (71.1 x 41.9 cm)
WJ034