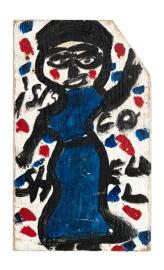

Willie Jinks
Untitled (small woman), ca 1990s
Paint on wood
12 x 7.5 in (30.5 x 19.1 cm)
WJ030

Willie Jinks Untitled ("Rain Hard"), ca 1990s Paint on wood 34 x 13 in (86.4 x 33 cm) WJ027

Willie Jinks
Untitled ("Pet Up an Put Don..."), ca 1990s
Paint on wood
34.5 x 30.5 in (87.6 x 77.5 cm)
WJ021