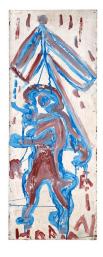

Willie Jinks Untitled ("Fish Wonan"), ca 1990s Paint on found wood 23.5 x 35.5 x 2.5 in (59.7 x 90.2 x 6.4 cm) WJ023