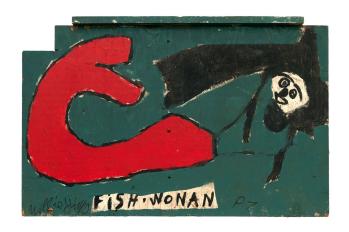

Willie Jinks Untitled ("Fish Wonan"), ca 1990s Paint on found wood 23.5 x 35.5 x 2.5 in (59.7 x 90.2 x 6.4 cm) WJ023