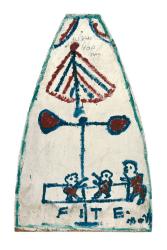

Willie Jinks
Untitled ("Fite"), ca 1980s
Paint on particle board
51.25 x 33 in (130.2 x 83.8 cm)
WJ016

Willie Jinks
Untitled ("Ladies Pretty Imo It", ca 1980s
Paint on door
79.5 x 30 in (201.9 x 76.2 cm)
WJ011